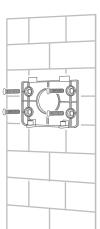

# 4G Floodlight Camera User Manual



# 1. PRODUCTS & PACKING LIST

### 1.1 Product Diagram:



### 2. SIM CARD INSTALLATION



1. Unscrew the screw to open the top cover



2. Insert the SIM card

# **4 APP REGISTRATION**

Floodlight Camera \*1

4.1. Search and download "Tuya" in major applicatio markets or scan the QR code below to download the APP.

User manual \*1

1 -

Wall bracket \*1

Screw pack \*1



iOS / Android

# 3. INSTALLATION METHOD

1. Install the wall bracket



2. Install the Camera



# 5. ACCOUNT REGISTRATION AND LOGIN

5.1. Once you download the APP to your smart phone, you may enter the first page which you can Login with existing account or register.

\* If you are the new user of Smart Life and don't have an account, please choose register first and follow the below screenshots to complete the registration.





- 2 -

5.2. If you have the existing account, there are two ways to login, one is with SMS verification Code, the other one is with password. In case you forget the password, you may choose login SMS verification Code or you can choose forgot password to reset it by Entering Verification Code which sent to you mobile via message.



### 6. CONNECTING THE CAMERA TO YOUR MOBILE DEVICE

6.1. Insert the SIM card into the device and co