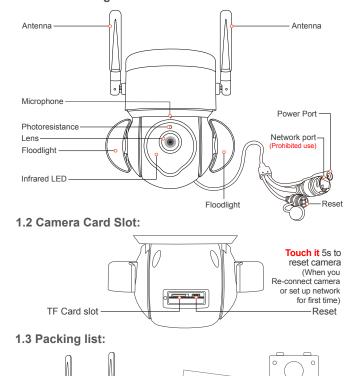

# 4G Floodlight Camera User Manual



# 1. PRODUCTS & PACKING LIST

### 1.1 Product Diagram:



### 2. SIM CARD INSTALLATION



1. Unscrew the screw to open the top cover



2. Insert the SIM card

# **4 APP REGISTRATION**

Floodlight Camera \*1

4.1. Search and download "Tuya" in major applicatio markets or scan the QR code below to download the APP.

User manual \*1

1 -

Wall bracket \*1

Screw pack \*1



iOS / Android

# 3. INSTALLATION METHOD

1. Install the wall bracket



2. Install the Camera



# 5. ACCOUNT REGISTRATION AND LOGIN

5.1. Once you download the APP to your smart phone, you may enter the first page which you can Login with existing account or register.

\* If you are the new user of Smart Life and don't have an account, please choose register first and follow the below screenshots to complete the registration.





- 2 -

5.2. If you have the existing account,