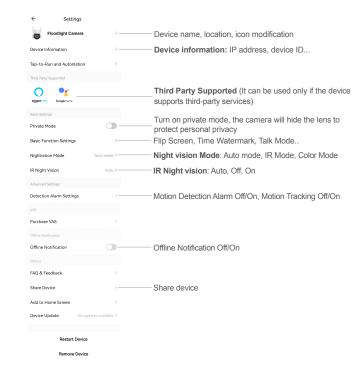

# 5. ACCOUNT REGISTRATION AND LOGIN

5.1. Once you download the APP to your smart phone, you may enter the first page which you can Login with existing account or register.

\* If you are the new user of Smart Life and don't have an account, please choose register first and follow the below screenshots to complete the registration.

- 2 -

5.2. If you have the existing account, there are two ways to login, one is with SMS verification Code, the other one is with password. In case you forget the password, you may choose login SMS verification Code or you can choose forgot password to reset it by Entering Verification Code which sent to you mobile via message.