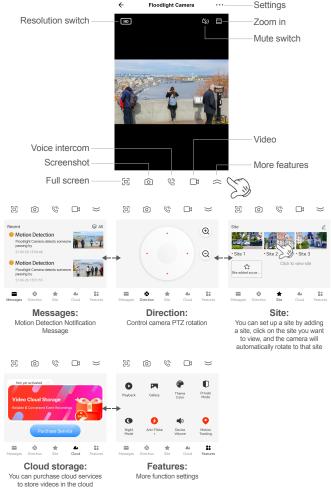

y Entering Verification Code which sent to you mobile via message.



### 6. CONNECTING THE CAMERA TO YOUR MOBILE DEVICE

6.1. Insert the SIM card into the device and connect it to power.

① Login to Tuya App. ② Then click on "Add Device" ③ select
"Smart Camera(4G)".



6.2. Make sure the indicator is flashing quickly or a prompt tone is heard click "Next". scan the QR code from 15-20cm away as shown, hold the phone steady without shaking about 5 seconds, the camera will scan successfully. It may take 5-60 seconds for the APP to search for the device on the Internet, and then wait for the connection to complete.



6.3. Device added successfully. You can select the device name and room scene. Then press "Done". The device will automatically enter the device list. Set up successfully.









# PC BROWSER TO VIEW THE CAMERA:

https://ipc.ismartlife.me