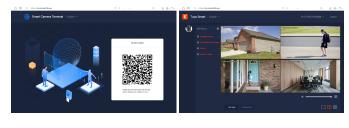

.



### 6. CONNECTING THE CAMERA TO YOUR MOBILE DEVICE

6.1. Insert the SIM card into the device and connect it to power.

① Login to Tuya App. ② Then click on "Add Device" ③ select
"Smart Camera(4G)".



6.2. Make sure the indicator is flashing quickly or a prompt tone is heard click "Next". scan the QR code from 15-20cm away as shown, hold the phone steady without shaking about 5 seconds, the camera will scan successfully. It may take 5-60 seconds for the APP to search for the device on the Internet, and then wait for the connection to complete.



6.3. Device added successfully. You can select the device name and room scene. Then press "Done". The device will automatically enter the device list. Set up successfully.









# PC BROWSER TO VIEW THE CAMERA:

https://ipc.ismartlife.me