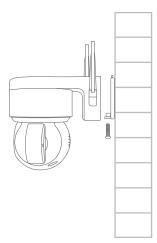

# 4G Floodlight Camera User Manual



# 1. PRODUCTS & PACKING LIST

### 1.1 Product Diagram:



### 2. SIM CARD INSTALLATION



1. Unscrew the screw to open the top cover



2. Insert the SIM card

# **4 APP REGISTRATION**

Floodlight Camera \*1

4.1. Search and download "Tuya" in major applicatio markets or scan the QR code below to download the APP.

User manual \*1

1 -

Wall bracket \*1

Screw pack \*1



iOS / Android

# 3. INSTALLATION METHOD

1. Install the wall bracket



2. Install the Camera



# 5. ACCOUNT REGISTRATION AND LOGIN

5.1. Once you download the APP to your smart phone, you may enter the first page which you can Login with existing account or register.

\* If you are the new user of Smart Life and don't have an account, please choose register first and follow the below screenshots to complete the registration.





- 2 -

5.2. If you have the existing account, there are two ways to login, one is with SMS verification Code, the other one is with password. In case you forget the password, you may choose login SMS verification Code or you can choose forgot password to reset it by Entering Verification Code which sent to you mobile via message.



### 6. CONNECTING THE CAMERA TO YOUR MOBILE DEVICE

6.1. Insert the SIM card into the device and connect it to power.

① Log