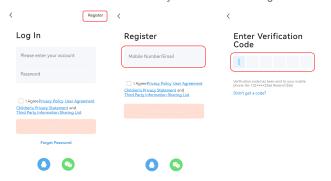

# 5. ACCOUNT REGISTRATION AND LOGIN

5.1. Once you download the APP to your smart phone, you may enter the first page which you can Login with existing account or register.

\* If you are the new user of Smart Life and don't have an account, please choose register first and follow the below screenshots to complete the registration.

- 2 -

5.2. If you have the existing account, there are two ways to login, one is with SMS verification Code, the other one is with password. In case you forget the password, you may choose login SMS verification Code or you can choose forgot password to reset it by Entering Verification Code which sent to you mobile via message.