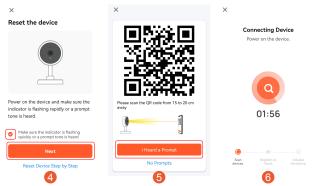

### 6. CONNECTING THE CAMERA TO YOUR MOBILE DEVICE

6.1. Insert the SIM card into the device and connect it to power.

① Login to Tuya App. ② Then click on "Add Device" ③ select
"Smart Camera(4G)".

6.2. Make sure the indicator is flashing quickly or a prompt tone is heard click "Next". scan the QR code from 15-20cm away as shown, hold the phone steady without shaking about 5 seconds, the camera will scan successfully. It may take 5-60 seconds for the APP to search for the device on the Internet, and then wait for the connection to complete.