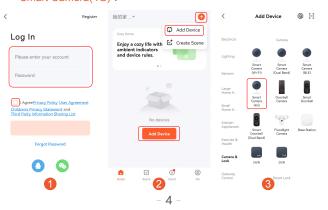

# 5. ACCOUNT REGISTRATION AND LOGIN

5.1. Once you download the APP to your smart phone, you may enter the first page which you can Login with existing account or register.

\* If you are the new user of Smart Life and don't have an account, please choose register first and follow the below screenshots to complete the registration.

### 6. CONNECTING THE CAMERA TO YOUR MOBILE DEVICE

6.1. Insert the SIM card into the device and connect it to power.

① Login to Tuya App. ② Then click on "Add Device" ③ select
"Smart Camera(4G)".

6.2. Make sure the indicator is flashing quickly or a prompt tone is heard click "Next". scan the QR code from 15-20cm away as shown, hold the phone steady without shaking about 5 seconds, the camera will scan successfully. It may take 5-60 seconds for the APP to search for the device on the Internet, and then wait for the connection to complete.