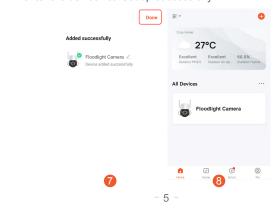

6.3. Device added successfully. You can select the device name and room scene. Then press "Done". The device will automatically enter the device list. Set up successfully.