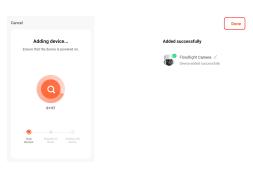

4.3. When you hear 'Connect Router', click "I Heard a Prompt", and wait for connecting, Device added successfully, you can choose the device name and room scene.