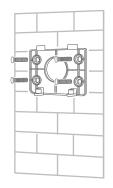

#### 2. INSTALLATION METHOD

2.1 Install the wall bracket

2.2 Install the Camera