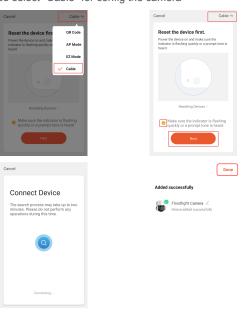

#### 5. CONNECTING BY NETWORK CABLE

5.1. If you use NETWORK CABLE connect camera with internet, please select "Cable" for config the camera

4

**6. CONNECTING BY AP HOTSPOT** 

6.1. If you use AP HOTSPOT connect camera with internet, please

6.2. Open the mobile phone Setting--Wifi list and connect to "SmartLife" hotspot, such as "SmartLife-XXXXXX", Enter the WIFI password "12345678", please wait for 1 minute after connecting to hotspot.

- 5