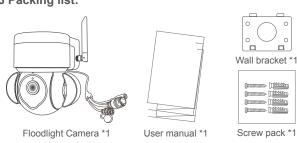

# Floodlight Camera **User Manual**



V1.0

### 1. PRODUCTS & PACKING LIST







Screw pack \*1 1 -

#### 2. INSTALLATION METHOD





2.1 Install the wall bracket

2.2 Install the Camera

## **3 APP REGISTRATION**

3.1. Search and download "Tuya" in major applicatio markets or scan the QR code below to download the APP.



#### 4. CONNECTING THE CAMERA TO YOUR MOBILE DEVICE

4.1. Connect the mobile device to your 2.4GHz Wi-Fi, then log in to Tuya.click 'Add Device'on the Home of the App, select "Security & Video Surveillance", "Floodlight Camera", click "Next".



4.2. Make sure the indicator is flashing quickly or a prompt tone is heard click "Next". Enter Wi -Fi account and password, click "Next". Hold the mobile phone screen in the front of the camera, the distance between the two should be 15 to 20 cm, Try not to shake the mobile phone during the scanning



4.3.