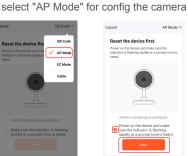

#### 5. CONNECTING BY NETWORK CABLE

5.1. If you use NETWORK CABLE connect camera with internet, please select "Cable" for config the camera

4

**6. CONNECTING BY AP HOTSPOT** 

6.1. If you use AP HOTSPOT connect camera with internet, please