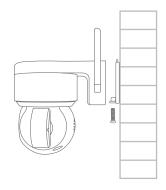

#### 2. INSTALLATION METHOD

2.1 Install the wall bracket

2.2 Install the Camera