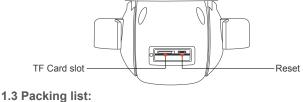

# Floodlight Camera **User Manual**



V1.0

### 1. PRODUCTS & PACKING LIST







Screw pack \*1 1 -

#### 2. INSTALLATION METHOD





2.1 Install the wall bracket

2.2 Install the Camera

## **3 APP REGISTRATION**

3.1. Search and download "Tuya" in major applicatio markets or scan the QR code below to download the APP.



#### 4. CONNECTING THE CAMERA TO YOUR MOBILE DEVICE

4.1. Connect the mobile device to your 2.4GHz Wi-Fi, then log in to Tuya.click 'Add Device'on the Home of the App, select "Security & Video Surveillance", "Floodlight Camera", click "Next".



4.2. Make sure the indicator is flashing quickly or a prompt tone is heard click "Next". Enter Wi -Fi account and password, click "Next". Hold the mobile phone screen in the front of the camera, the distance between the two should be 15 to 20 cm, Try not to shake the mobile phone during the scanning



4.