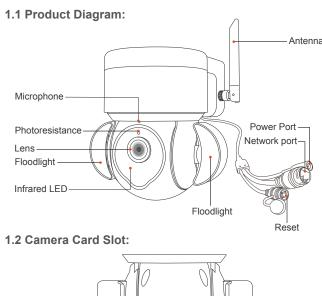

# Floodlight Camera **User Manual**



V1.0

### 1. PRODUCTS & PACKING LIST







Screw pack \*1 1 -

#### 2. INSTALLATION METHOD





2.1 Install the wall bracket

2.2 Install the Camera

## **3 APP REGISTRATION**

3.1. Search and download "Tuya" in major applicatio markets or scan the QR code below to download the APP.



#### 4. CONNECTING THE CAMERA TO YOUR MOBILE DEVICE

4.1. Connect the mobile device to your 2.4GHz Wi-Fi, then log in to Tuya.click 'Add Device'on the Home of the App, select "Security & Video Surveillance", "Floodlight Camera", click "Next".



4.2. Make sure the indicator is flashing quickly or a prompt tone is heard click "Next". Enter Wi -Fi account and password, click "Next". Hold the mobile phone screen in the front of the camera, the distance between the two should be 15 to 20 cm, Try not to shake the mobile phone during the scanning