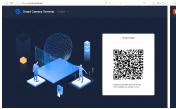

h internet, please select "Cable" for config the camera



4

**6. CONNECTING BY AP HOTSPOT** 



6.1. If you use AP HOTSPOT connect camera with internet, please



6.2. Open the mobile phone Setting--Wifi list and connect to "SmartLife" hotspot, such as "SmartLife-XXXXXX", Enter the WIFI password "12345678", please wait for 1 minute after connecting to hotspot.







- 5

### 7. FUNCTIONS INTRODUCTION







We offer 30-day-long cloud service, after that you can choose to pay for the service with a low cost.



You can set up a site by adding a site, click on the site you want to view, and the camera will automatically rotate to that site

Patrol: Turn on motion tracking, the camera will automatically track moving objects



### PC BROWSER TO VIEW THE CAMERA:

https://ipc.ismartlife.me