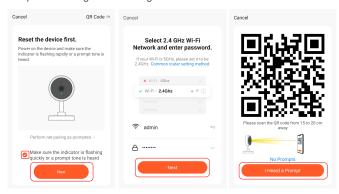

4.2. Make sure the indicator is flashing quickly or a prompt tone is heard click "Next". Enter Wi -Fi account and password, click "Next". Hold the mobile phone screen in the front of the camera, the distance between the two should be 15 to 20 cm, Try not to shake the mobile phone during the scanning

4.3. When you hear 'Connect Router', click "I Heard a Prompt", and wait for connecting, Device added successfully, you can choose the device name and room scene.