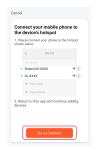

#### 4. CONNECTING THE CAMERA TO YOUR MOBILE DEVICE

4.1. Connect the mobile device to your 2.4GHz Wi-Fi, then log in to Tuya.click 'Add Device'on the Home of the App, select "Security & Video Surveillance", "Floodlight Camera", click "Next".

4.2. Make sure the indicator is flashing quickly or a prompt tone is heard click "Next". Enter Wi -Fi account and password, click "Next". Hold the mobile phone screen in the front of the camera, the distance between the two should be 15 to 20 cm, Try not to shake the mobile phone during the scanning

4.3. When you hear 'Connect Router', click "I Heard a Prompt", and wait for connecting, Device added successfully, you can choose the device name and room scene.