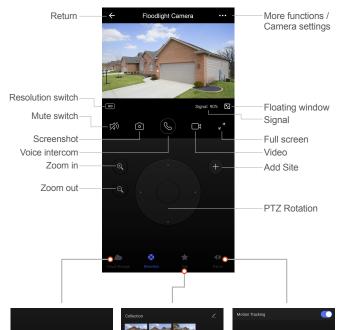

### 7. FUNCTIONS INTRODUCTION

We offer 30-day-long cloud service, after that you can choose to pay for the service with a low cost.

You can set up a site by adding a site, click on the site you want to view, and the camera will automatically rotate to that site

Patrol: Turn on motion tracking, the camera will automatically track moving objects