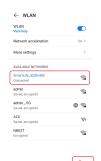

#### 5. CONNECTING BY NETWORK CABLE

5.1. If you use NETWORK CABLE connect camera with internet, please select "Cable" for config the camera

4

**6. CONNECTING BY AP HOTSPOT** 

6.1. If you use AP HOTSPOT connect camera with internet, please

6.2. Open the mobile phone Setting--Wifi list and connect to "SmartLife" hotspot, such as "SmartLife-XXXXXX", Enter the WIFI password "12345678", please wait for 1 minute after connecting to hotspot.

- 5