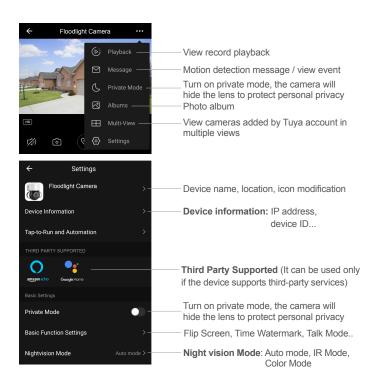

### 7. FUNCTIONS INTRODUCTION

We offer 30-day-long cloud service, after that you can choose to pay for the service with a low cost.

You can set up a site by adding a site, click on the site you want to view, and the camera will automatically rotate to that site

Patrol: Turn on motion tracking, the camera will automatically track moving objects