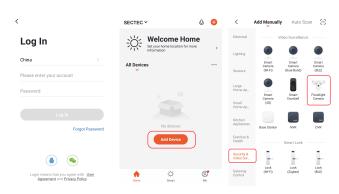

## **3 APP REGISTRATION**

3.1. Search and download "Tuya" in major applicatio markets or scan the QR code below to download the APP.

#### 4. CONNECTING THE CAMERA TO YOUR MOBILE DEVICE

4.1. Connect the mobile device to your 2.4GHz Wi-Fi, then log in to Tuya.click 'Add Device'on the Home of the App, select "Security & Video Surveillance", "Floodlight Camera", click "Next".