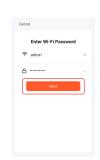

4.2. Make sure the indicator is flashing quickly or a prompt tone is heard click "Next". Enter Wi -Fi account and password, click "Next". Hold the mobile phone screen in the front of the camera, the distance between the two should be 15 to 20 cm, Try not to shake the mobile phone during the scanning