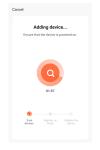

4.3. When you hear 'Connect Router', click "I Heard a Prompt", and wait for connecting, Device added successfully, you can choose the device name and room scene.