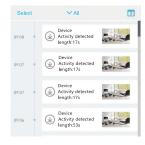

corner, then choose the date to playback the vicoes from cloud storage.

About

Choose the desired date to check all videos from the cloud.

Press to add a smart device