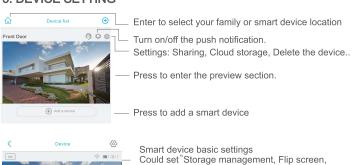

# 5. DEVICE SETTING

Start Cloud service

- 4.5. insert the SIM card into device then put the battery into the decice, and some of models need install antenna.
- 4.6. After the power on the device, wait for about 1 minute the device bule LED light up Then press next.
- 4.7. If the device blue LED not light up, please check below config notes.
- 4.8. Find the UID QR code on deive, then use APP scan the QR code.

4.9. APP are search the device in internet it may take 5-60 seconds.

4.10. Select the name and device location then press 'Done.'

5

Check "my account" name and change password;

聞 18818587\*\*\*\*

 Check and purchase the Cloud storage; Cloud Service Check and purchase the Al Cloud Facial Face recognition Recognition; A Mu Friends Check and add my friends list and permission; Set the default voice and resolution for the devices: Common Settings

corner, then choose the date to playback the vicoes from cloud storage.

About

Choose the desired date to check all videos from the cloud.

Press to add a smart device