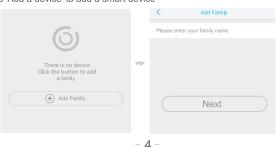

# 4. 4G CONNECTION

- 4.1. Press 'Add Family' then set the room or position as per reminders.
- 4.2. Enter your family name and then press 'Next'.
- 4.3.Input the necessary information just like Country, Province, then press 'Done'.
- 4.4. Press 'Add a device' to add a smart device