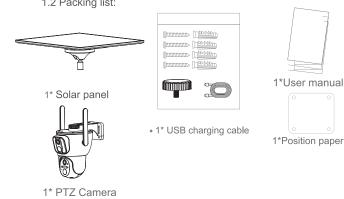

# Intelligent Solar Energy Alert PTZ Camera

# **User Manual**



V2.1

# **Product Diagram**



#### 1.3 Installation Process

- 1.3.1 Solar panel: Connect panel to camera, and fix it with screws in a
- 1.3.2 TF card and Sim card installation: Open the silicon flap and insert the TF card and Sim card, press the power switch to turn **ON/OFF** the camera, then make sure to close the silicon flap to avoid rain leakage.
- 1.3.3 Make sure both camera power cable and solar panel power cable are
- 1.3.4 Power on: Remove the silicon flap of panel, make sure it is power on, then put the flap back to the panel.

## 1:PRODUCTS & PACKING LIST

# 1.1 Product picture:







- 1 -

## 2 .INSTALLATION

# 2.1 Intergrated installation



# 2.2 Separated installation



# 3. APP INSTALLATION

3.1. Scan the following QR codes or seach for "UBox" from the App Store(for iOS devices) or Google Play Store (for Android smartphones) to download and install the app.



## 3.2. APP REGISTRATION

- 3. 2. 1. Open the app then input your E-mail address then press 'Register'. Check and select to agree the agreement then your E-mail box will get an verification code.( For better user's experience, please allow to open all permissions to avoid missing any notifications from the app.)
- 3. 2. 2. Input the "Verification code" and  $\,$  press 'Next'. (if you not found the mail you might find the code in your email spam box. )

- 3.2.3. Set the login password and confrim the logi