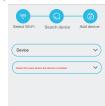

# 4. 4G CONNECTION

- 4.1. Press 'Add Family' then set the room or position as per reminders.
- 4.2. Enter your family name and then press 'Next'.
- 4.3.Input the necessary information just like Country, Province, then press 'Done'.
- 4.4. Press 'Add a device' to add a smart device

# 5. DEVICE SETTING

Start Cloud service

- 4.5. insert the SIM card into device then put the battery into the decice, and some of models need install antenna.
- 4.6. After the power on the device, wait for about 1 minute the device bule LED light up Then press next.
- 4.7. If the device blue LED not light up, please check below config notes.
- 4.8. Find the UID QR code on deive, then use APP scan the QR code.

4.9. APP are search the device in internet it may take 5-60 seconds.

4.10. Select the name and device location then press 'Done.'

5

Check "my account" name and change password;

聞 18818587\*\*\*\*

 Check and purchase the Cloud storage; Cloud Service Check and purchase the Al Cloud Facial Face recognition Recognition; A Mu Friends Check and add my friends list and permission; Set the default voice and resolution for the devices: Common Settings