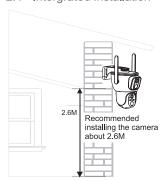

# Intelligent Solar Energy Alert PTZ Camera

# **User Manual**



V2.1

# **Product Diagram**



#### 1.3 Installation Process

- 1.3.1 Solar panel: Connect panel to camera, and fix it with screws in a
- 1.3.2 TF card and Sim card installation: Open the silicon flap and insert the TF card and Sim card, press the power switch to turn **ON/OFF** the camera, then make sure to close the silicon flap to avoid rain leakage.
- 1.3.3 Make sure both camera power cable and solar panel power cable are
- 1.3.4 Power on: Remove the silicon flap of panel, make sure it is power on, then put the flap back to the panel.

## 1:PRODUCTS & PACKING LIST

# 1.1 Product picture:







- 1 -

## 2 .INSTALLATION

# 2.1 Intergrated installation



# 2.2 Separated installation



# 3. APP INSTALLATION

3.1. Scan the following QR codes or seach for "UBox" from the App Store(for iOS devices) or Google Play Store (for Android smartphones) to download and install the app.



## 3.2. APP REGISTRATION

- 3. 2. 1. Open the app then input your E-mail address then press 'Register'. Check and select to agree the agreement then your E-mail box will get an verification code.( For better user's experience, please allow to open all permissions to avoid missing any notifications from the app.)
- 3. 2. 2. Input the "Verification code" and  $\,$  press 'Next'. (if you not found the mail you might find the code in your email spam box. )

- 3.2.3. Set the login password and confrim the login password. Then press 'Register' to next step.(For your pass