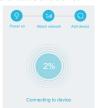

# 4. 4G CONNECTION

- 4.1. Press 'Add Family' then set the room or position as per reminders.
- 4.2. Enter your family name and then press 'Next'.
- 4.3.Input the necessary information just like Country, Province, then press 'Done'.
- 4.4. Press 'Add a device' to add a smart device

# 5. DEVICE SETTING

Start Cloud service

- 4.5. insert the SIM card into device then put the battery into the decice, and some of models need install antenna.
- 4.6. After the power on the device, wait for about 1 minute the device bule LED light up Then press next.
- 4.7. If the device blue LED not light up, please check below config notes.
- 4.8. Find the UID QR code on deive, then use APP scan the QR code.

4.9. APP are search the device in internet it may take 5-60 seconds.

4.10. Select the name and device location then press 'Done.'

5

Check "my account" name and change password;

聞 18818587\*\*\*\*

 Check and purchase the Cloud storage; Cloud Service Check and purchase the Al Cloud Facial Face recognition Recognition; A Mu Friends Check and add my friends list and permission; Set the default voice and resolution for the devices: Common Settings