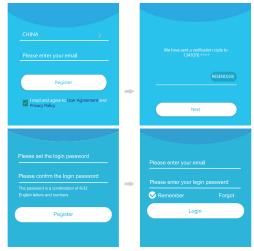

## 3.2. APP REGISTRATION

- 3. 2. 1. Open the app then input your E-mail address then press 'Register'. Check and select to agree the agreement then your E-mail box will get an verification code.( For better user's experience, please allow to open all permissions to avoid missing any notifications from the app.)
- 3. 2. 2. Input the "Verification code" and  $\,$  press 'Next'. (if you not found the mail you might find the code in your email spam box. )

- 3.2.3. Set the login password and confrim the login password. Then press 'Register' to next step.(For your password safety, the password requires more than 8 characters plus a combination of letters)
- 3. 2. 4. Enter your E-mail address, and input your login password. Then press 'Login'.