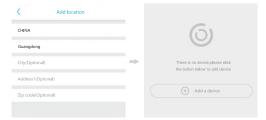

# 4. 4G CONNECTION

- 4.1. Press 'Add Family' then set the room or position as per reminders.
- 4.2. Enter your family name and then press 'Next'.
- 4.3.Input the necessary information just like Country, Province, then press 'Done'.
- 4.4. Press 'Add a device' to add a smart device