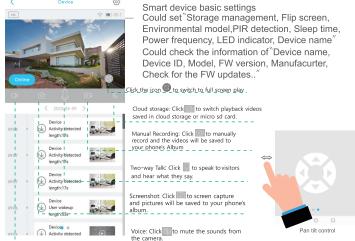

4.9. APP are search the device in internet it may take 5-60 seconds.

4.10. Select the name and device location then press 'Done.'

5

Check "my account" name and change password;

聞 18818587\*\*\*\*

 Check and purchase the Cloud storage; Cloud Service Check and purchase the Al Cloud Facial Face recognition Recognition; A Mu Friends Check and add my friends list and permission; Set the default voice and resolution for the devices: Common Settings

corner, then choose the date to playback the vicoes from cloud storage.

About

Choose the desired date to check all videos from the cloud.

Press to add a smart device