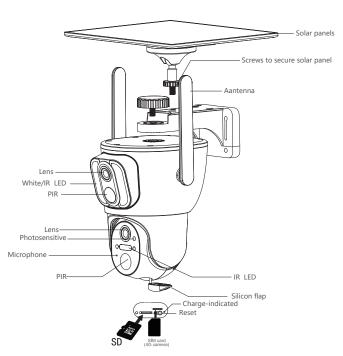

# Intelligent Solar Energy Alert PTZ Camera

# **User Manual**



V2.1

# **Product Diagram**



#### 1.3 Installation Process

- 1.3.1 Solar panel: Connect panel to camera, and fix it with screws in a
- 1.3.2 TF card and Sim card installation: Open the silicon flap and insert the TF card and Sim card, press the power switch to turn **ON/OFF** the camera, then make sure to close the silicon flap to avoid rain leakage.
- 1.3.3 Make sure both camera power cable and solar panel power cable are
- 1.3.4 Power on: Remove the silicon flap of panel, make sure it is power on, then put the flap back to the panel.

## 1:PRODUCTS & PACKING LIST

# 1.1 Product picture:







- 1 -

## 2 .INSTALLATION

# 2.1 Intergrated installation



# 2.2 Separated installation



# 3. APP INSTALLATION

3.1. Scan the following QR codes or seach for "UBox" from the App Store(for iOS devices) or Google Play Sto