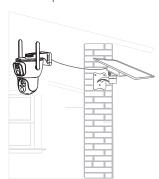

# Intelligent Solar Energy Alert PTZ Camera

# **User Manual**



V2.1

# **Product Diagram**



#### 1.3 Installation Process

- 1.3.1 Solar panel: Connect panel to camera, and fix it with screws in a
- 1.3.2 TF card and Sim card installation: Open the silicon flap and insert the TF card and Sim card, press the power switch to turn **ON/OFF** the camera, then make sure to close the silicon flap to avoid rain leakage.
- 1.3.3 Make sure both camera power cable and solar panel power cable are
- 1.3.4 Power on: Remove the silicon flap of panel, make sure it is power on, then put the flap back to the panel.

## 1:PRODUCTS & PACKING LIST

# 1.1 Product picture:







- 1 -

## 2 .INSTALLATION

# 2.1 Intergrated installation



# 2.2 Separated installation



# 3. APP INSTALLATION

3.1. Scan the following QR codes or seach for "UBox" from the App Store(for iOS devices) or Google Play Store (for Android smartphones) to download and install the app.



## 3.2. APP REGISTRATION

- 3. 2. 1. Open the app then input your E-mail address then press 'Register'. Check and select to agree the agreement then your E-mail box will get an verification code.( For better user's experience, please allow to open all permissions to avoid missing any notifications from the app.)
- 3. 2. 2. Input the "Verification code" and  $\,$  press 'Next'. (if you not found the mail you might find the code in your email spam box. )

- 3.2.3. Set the login password and confrim the login password. Then press 'Register' to next step.(For your password safety, the password requir