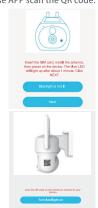

# 3. APP INSTALLATION

3.1. Scan the following QR codes or seach for "UBox" from the App Store(for iOS devices) or Google Play Store (for Android smartphones) to download and install the app.