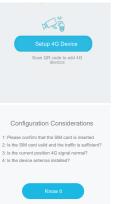

# 5. DEVICE SETTING

Start Cloud service

- 4.5. insert the SIM card into device then put the battery into the decice, and some of models need install antenna.
- 4.6. After the power on the device, wait for about 1 minute the device bule LED light up Then press next.
- 4.7. If the device blue LED not light up, please check below config notes.
- 4.8. Find the UID QR code on deive, then use APP scan the QR code.